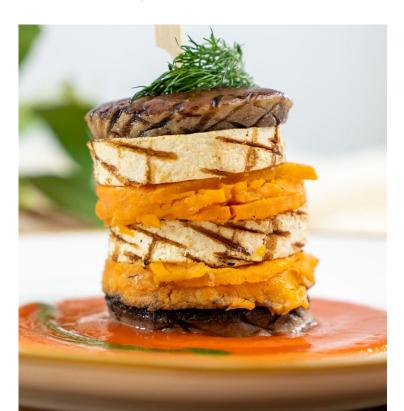

## Vegetarian Menu

1.STUFFED PEPPERS

rice, lentils, quinoa, spinach, butternut squash

2.GRILLED ZUCCHINI BOATS

with caponata, potato, quinoa

3. PORTOBELLO, SWEET POTATO & GRILLED TOFU