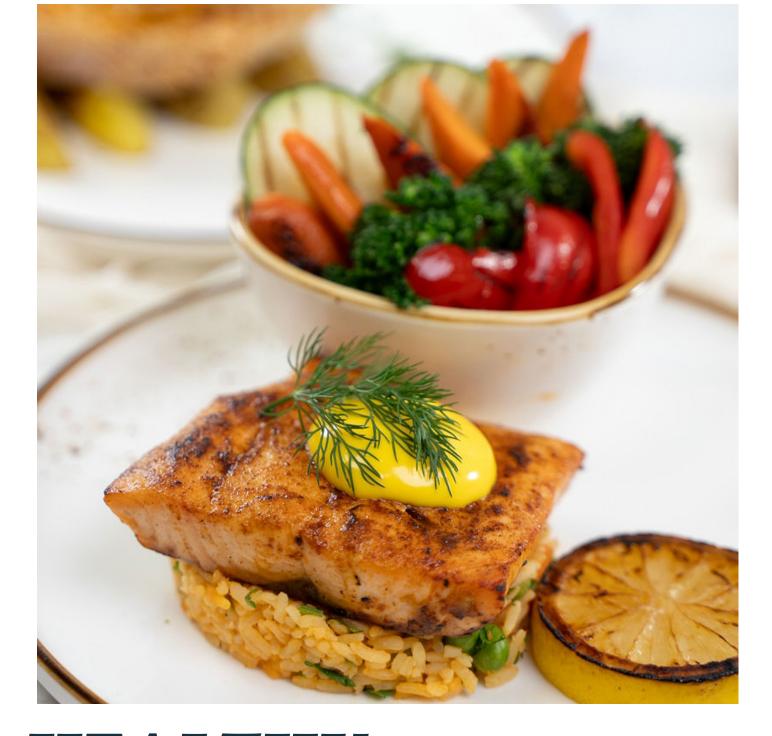

## Salmon Menu **MAIN**

1.TERIYAKI SALMON (NF OF

with toasted sesame seeds

2.ORANGE GLAZED SALMON OF GP OF 3.CEDAR PLANK SALMON (F) (F) (F)

4.GRILLED SALMON NO GO OF

with chives, parsley and lemon

### **RICE PILAF**

carrots, peas, peppers, onions, tomatoes, garlic, parsley